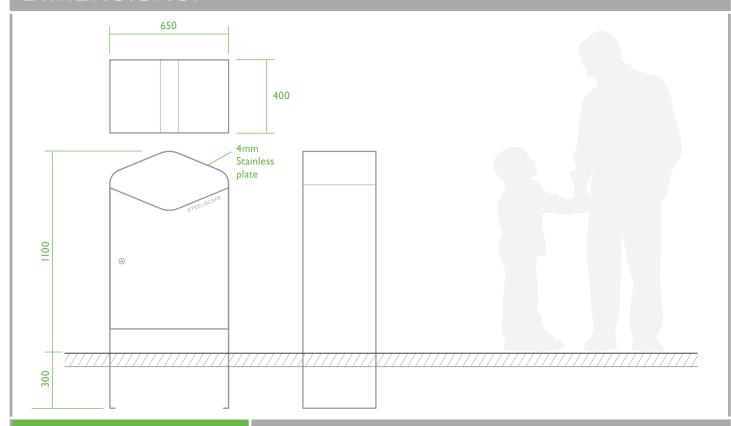

#### **Details:**

Common dimensions are: 1100mm above ground

300mm below ground

400mm depth

650mm wide

170 litres capacity approx Stainless or Galvanised Lining

As all our Forever Range is fabricated to order in the UK, any design can be accommodated.

## DIMENSIONS: