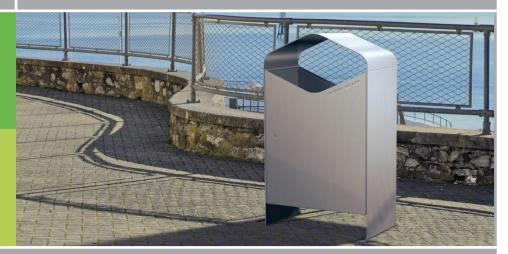

## Litter Bins

#### **Materials:**

Like every product in our Foerever Range, we use 316 Stainless Steel throughout for maximum lifespan, even in coastal areas.

Strong plate construction makes this design extremely durable and vandal-proof, while the slim design fits well with a variety of planning schemes.