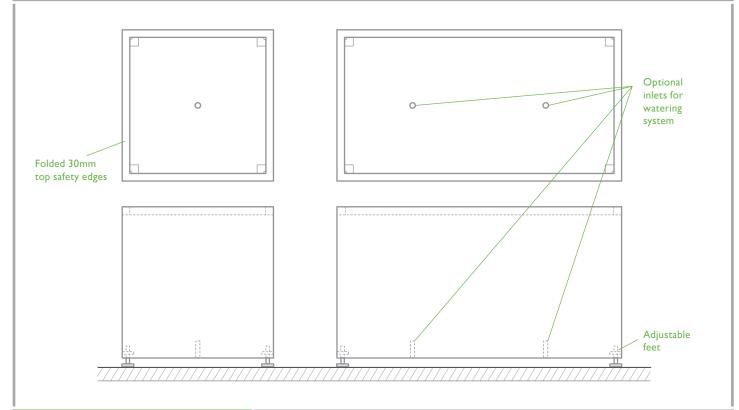

#### **Details:**

Common dimensions are: 640mm high 640mm and 1280mm width options for modular schemes. 30mm folded flat tops for safety

As all our Forever Range is fabricated to order in the UK, any design can be accommodated.

**Options:** Available with or without watering inlets.

Various surface mount feet options can be made to order.

Much larger sizes can be accommodated by using on-site construction and bolt-together wall panels.

### DIMENSIONS: