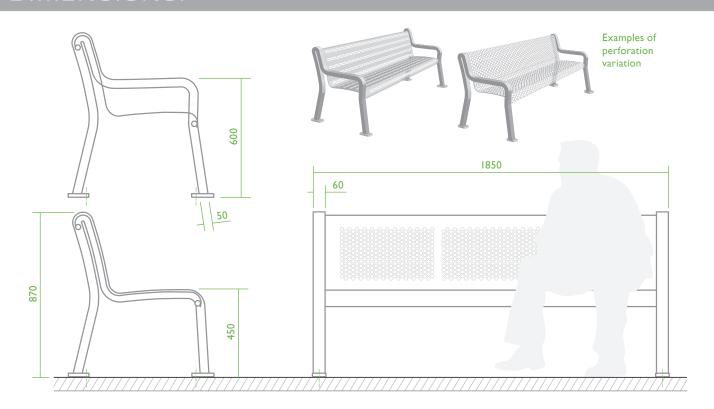

### RANGE:



# Seating



## SPECIFICATION:

#### **Materials:**

Like every product in our Foerever Range, we use 316 Stainless Steel throughout for maximum lifespan, even in coastal areas.

Strong box-section construction makes this design extremely durable and vandal-proof, while the gentle ergonomic curves provide class-leading comfort.

#### **Details:**

Common dimensions are: 750mm above ground 300mm below ground 800mm width 60mm diameter tubing

As all our Forever Range is fabricated to order in the UK, any design can be accommodated.

#### **Options:**

Available with or without armrests; surface-mounted or with extensions for excavation.

Many perforation designs are available, including custom logos.

### DIMENSIONS: