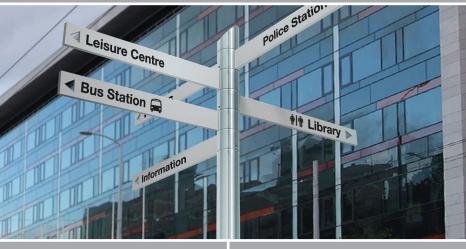

# Directional Fingerpost Signage

## **Construction:**

Like every product in our Foerever Range, we use 316 Stainless Steel throughout for maximum lifespan, even in coastal areas.

Flexible, interchangeable signage system with a wide range of fingerarm options including shape, cutouts, fonts and symbols.

### **Details:**

Common dimensions are: First post 2400mm above ground Up to 10 signs and spacers 600mm below ground 900mm fingers (from centre) 90mm diameter tubing

As all our Forever Range is fabricated to order in the UK, any design can be accommodated.

## **Options:**

Many finger variations including:

Many finial variations including: