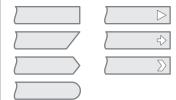

## **Options:**

Many finger variations including:

Many finial variations including: