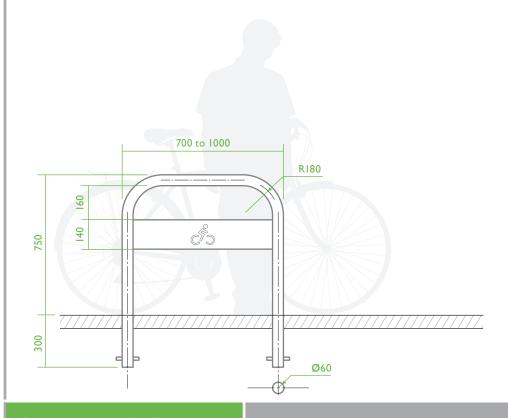

#### **Details:**

Common dimensions are: 750mm above ground 300mm below ground 800mm width 60mm diameter tubing

As all our Forever Range is fabricated to order in the UK, any design can be accommodated.

## DIMENSIONS:

STEELSCAPE

01282 835 370

www.steelscape.co.uk